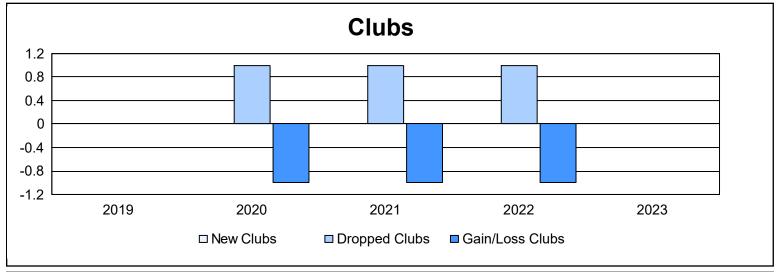

District 12 I As of June 2023 Cumulative

| Year      | New<br>Clubs | Dropped<br>Clubs | Gain/<br>Loss<br>Clubs | New<br>Members | Charter<br>Members | Reinstate<br>Members | Transfer<br>Members | Total<br>Member<br>Added | Total<br>Members<br>Dropped | Gain/<br>Loss<br>Members |
|-----------|--------------|------------------|------------------------|----------------|--------------------|----------------------|---------------------|--------------------------|-----------------------------|--------------------------|
| 2018-2019 | 0            | 0                | 0                      | 104            | 0                  | 10                   | 5                   | 119                      | 114                         | 5                        |
| 2019-2020 | 0            | 1                | -1                     | 66             | 1                  | 8                    | 8                   | 83                       | 127                         | -44                      |
| 2020-2021 | 0            | 1                | -1                     | 63             | 1                  | 1                    | 1                   | 66                       | 126                         | -60                      |
| 2021-2022 | 0            | 1                | -1                     | 119            | 1                  | 10                   | 5                   | 135                      | 116                         | 19                       |
| 2022-2023 | 0            | 0                | 0                      | 70             | 0                  | 10                   | 3                   | 83                       | 118                         | -35                      |
| Average   | 0            | 1                | -1                     | 84             | 1                  | 8                    | 4                   | 97                       | 120                         | -23                      |