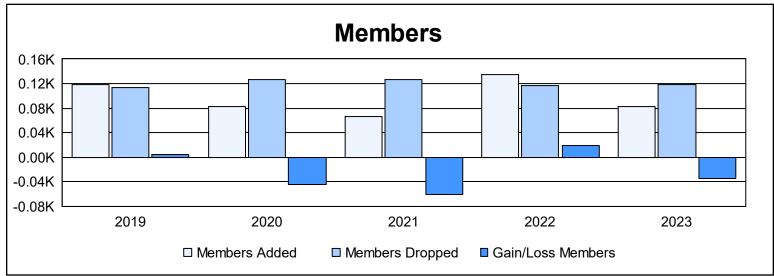

District 12 I As of June 2023 Cumulative

| Year      | New<br>Clubs | Dropped<br>Clubs | Gain/<br>Loss<br>Clubs | New<br>Members | Charter<br>Members | Reinstate<br>Members | Transfer<br>Members | Total<br>Member<br>Added | Total<br>Members<br>Dropped | Gain/<br>Loss<br>Members |
|-----------|--------------|------------------|------------------------|----------------|--------------------|----------------------|---------------------|--------------------------|-----------------------------|--------------------------|
| 2018-2019 | 0            | 0                | 0                      | 104            | 0                  | 10                   | 5                   | 119                      | 114                         | 5                        |
| 2019-2020 | 0            | 1                | -1                     | 66             | 1                  | 8                    | 8                   | 83                       | 127                         | -44                      |
| 2020-2021 | 0            | 1                | -1                     | 63             | 1                  | 1                    | 1                   | 66                       | 126                         | -60                      |
| 2021-2022 | 0            | 1                | -1                     | 119            | 1                  | 10                   | 5                   | 135                      | 116                         | 19                       |
| 2022-2023 | 0            | 0                | 0                      | 70             | 0                  | 10                   | 3                   | 83                       | 118                         | -35                      |
| Average   | 0            | 1                | -1                     | 84             | 1                  | 8                    | 4                   | 97                       | 120                         | -23                      |